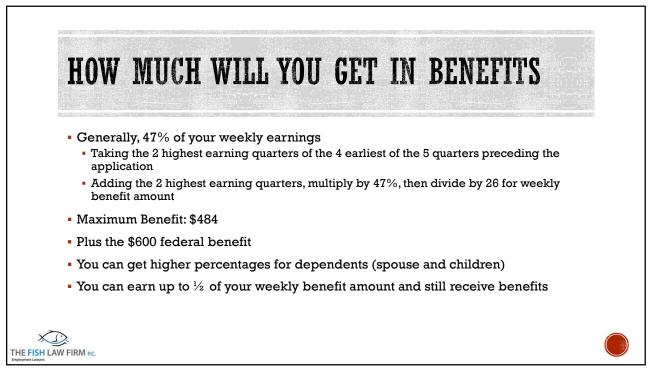

| Minimum Qualifying Wages:                                                                        | Statewide Average                                                                    | Maximum WBA                                 | Maximum WBA                                       |                                                                                                   | Maximum WBA                                     |         | WEEKLY BENEFIT                                |
|--------------------------------------------------------------------------------------------------|--------------------------------------------------------------------------------------|---------------------------------------------|---------------------------------------------------|---------------------------------------------------------------------------------------------------|-------------------------------------------------|---------|-----------------------------------------------|
| In Base Period = \$1600                                                                          | Weekly Wage (SAWW)                                                                   | Individual                                  | w/ Spouse                                         |                                                                                                   | w/ Child                                        |         |                                               |
| Outside High Quarter = \$440                                                                     | \$1,029.39                                                                           | \$484.00                                    | \$577.00                                          |                                                                                                   | \$669.00                                        |         |                                               |
| Base-Period Wages in<br>Two Highest Quarters<br>(Minimum - Maximum)                              | Prior Average<br>Weekly Wage<br>(Minimum - Maximum)                                  | Weekly<br>Benefit<br>Amount<br>[rate=47.0%] | Non-Working<br>Spouse<br>Allowance<br>[rate=9.0%] | Total                                                                                             | Dependent<br>Child<br>Allowance<br>[rate=17.9%] | Total   | AMOUNTS<br>https://www2.illinois.gov/ides/IDE |
| \$0.00 - \$799.99<br>\$800.00 - \$2,820.99<br>\$2,821.00 - \$2,872.99<br>\$2,873.00 - \$2,924.99 | \$0.00 - \$31.00<br>\$31.00 - \$108.00<br>\$109.00 - \$110.00<br>\$111.00 - \$112.00 | \$0.00<br>\$51.00<br>\$52.00<br>\$53.00     | \$0.00<br>\$15.00<br>\$15.00<br>\$15.00           | \$0.00 \$0.00 \$0.00 \$0.00<br>\$15.00 \$66.00 \$26.00 \$77.00<br>\$15.00 \$67.00 \$26.00 \$78.00 | %20Forms%20and%20Publications<br>CL1110L.pdf    |         |                                               |
| \$2,925.00 - \$2,976.99                                                                          | \$113.00 - \$114.00                                                                  | \$54.00                                     | \$15.00                                           | \$69.00                                                                                           | \$27.00                                         | \$81.00 |                                               |
| \$2,977.00 - \$3,054.99                                                                          | \$115.00 - \$117.00                                                                  | \$55.00                                     | \$15.00                                           | \$70.00                                                                                           | \$28.00                                         | \$83.00 |                                               |
| \$3,055.00 - \$3,106.99                                                                          | \$118.00 - \$119.00                                                                  | \$56.00                                     | \$15.00                                           | \$71.00                                                                                           | \$28.00                                         | \$84.00 |                                               |
| \$3,107.00 - \$3,158.99                                                                          | \$120.00 - \$121.00                                                                  | \$57.00                                     | \$15.00                                           | \$72.00                                                                                           | \$29.00                                         | \$86.00 |                                               |
| \$3,159.00 - \$3,210.99                                                                          | \$122.00 - \$123.00                                                                  | \$58.00                                     | \$15.00                                           | \$73.00                                                                                           | \$29.00                                         | \$87.00 |                                               |
| \$3,211.00 - \$3,262.99                                                                          | \$124.00 - \$125.00                                                                  | \$59.00                                     | \$15.00                                           | \$74.00                                                                                           | \$30.00                                         | \$89.00 |                                               |
| \$3,263.00 - \$3,314.99                                                                          | \$126.00 - \$127.00                                                                  | \$60.00                                     | \$15.00                                           | \$75.00                                                                                           | \$30.00                                         | \$90.00 |                                               |
| \$3,315.00 - \$3,366.99                                                                          | \$128.00 - \$129.00                                                                  | \$61.00                                     | \$15.00                                           | \$76.00                                                                                           | \$31.00                                         | \$92.00 |                                               |
| \$3,367.00 - \$3,418.99                                                                          | \$130.00 - \$131.00                                                                  | \$62.00                                     | \$15.00                                           | \$77.00                                                                                           | \$31.00                                         | \$93.00 |                                               |
| \$3,419.00 - \$3,496.99                                                                          | \$132.00 - \$134.00                                                                  | \$63.00                                     | \$15.00                                           | \$78.00                                                                                           | \$32.00                                         | \$95.00 |                                               |
| \$3,497.00 - \$3,548.99                                                                          | \$135.00 - \$136.00                                                                  | \$64.00                                     | \$15.00                                           | \$79.00                                                                                           | \$32.00                                         | \$96.00 |                                               |
| \$3,549.00 - \$3,600.99                                                                          | \$137.00 - \$138.00                                                                  | \$65.00                                     | \$15.00                                           | \$80.00                                                                                           | \$33.00                                         | \$98.00 |                                               |