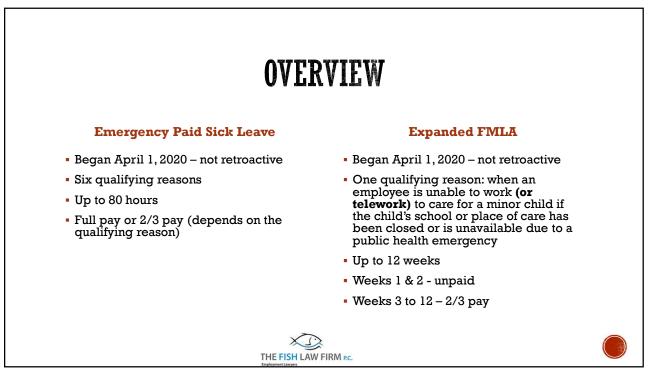

| Minimum Qualifying Wages:                                                                        | Statewide Average                                                                    | Maximum WBA                                 | Maximum WBA                                       |                                                                                                   | Maximum WBA                                     |         | WEEKLY BENEFIT                                |
|--------------------------------------------------------------------------------------------------|--------------------------------------------------------------------------------------|---------------------------------------------|-----------------------------------------