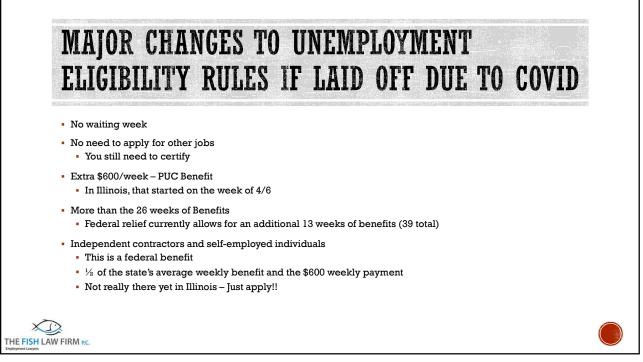

| Minimum Qualifying Wages:                                                                        | Statewide Average                                                                    | Maximum WBA                                 | Maximum WBA                                       |                                                                                                   | Maximum WBA                                     |         | WEEKLY BENEFIT                                |
|--------------------------------------------------------------------------------------------------|--------------------------------------------------------------------------------------|---------------------------------------------|---------------------------------------------------|---------------