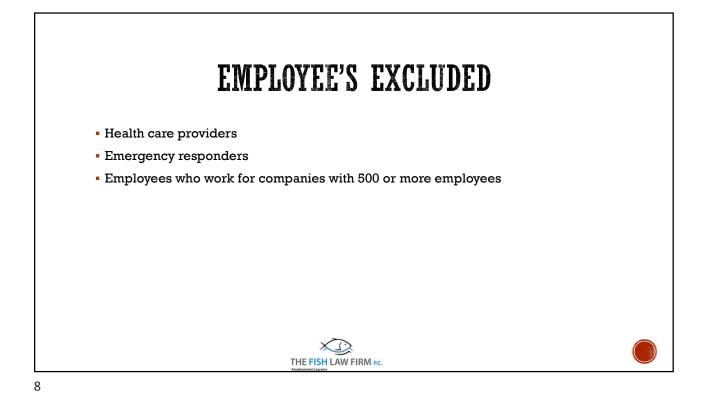

| Minimum Qualifying Wages:                                                                        | Statewide Average                                                                    | Maximum WBA                                 | Maximum WBA                                       |                                                                                                   | Maximum WBA                                     |         | WEEKLY BENEFIT                                |
|--------------------------------------------------------------------------------------------------|--------------------------------------------------------------------------------------|---------------------------------------------|---------------------------------------------------