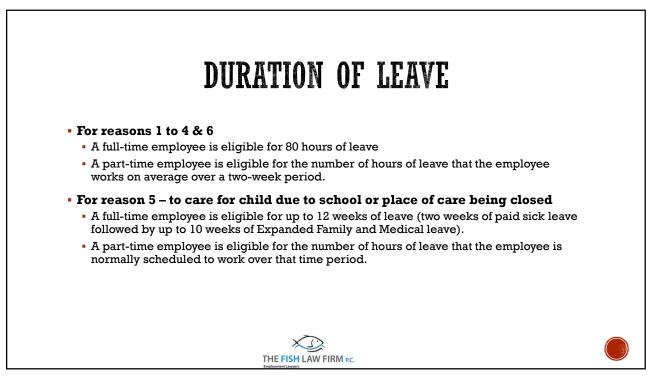

| Minimum Qualifying Wages:                                                                        | Statewide Average                                                                    | Maximum WBA                                 | Maximum WBA                                       |                                                                                                   | Maximum WBA                                     |         | WEEKLY BENEFIT                                |
|--------------------------------------------------------------------------------------------------|--------------------------------------------------------------------------------------|---------------------------------------------|---------------------------------------------