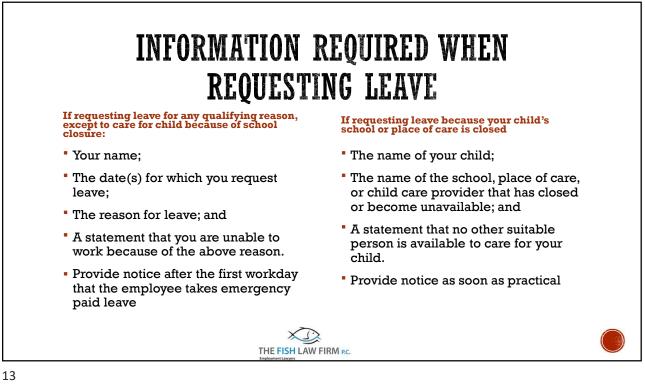

| Minimum Qualifying Wages:                                                                        | Statewide Average                                                                    | Maximum WBA                                 | Maximum WBA                                       |                                                                                                   | Maximum WBA                                     |         | WEEKLY BENEFIT                                |
|--------------------------------------------------------------------------------------------------|--------------------------------------------------------------------------------------|---------------------------------------------|---------------------------------------------------|---------