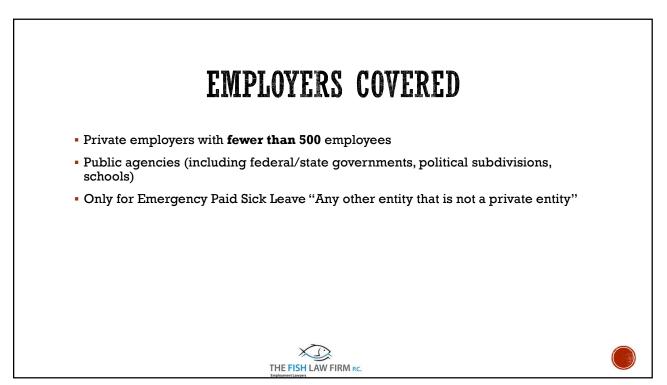

| Minimum Qualifying Wages:                                                                        | Statewide Average                                                                    | Maximum WBA                                 | Maximum WBA                                       |                                                                                                   | Maximum WBA                                     |         | WEEKLY BENEFIT                                |
|--------------------------------------------------------------------------------------------------|--------------------------------------------------------------------------------------|---------------------------------------------|---------------------------------------------------|-