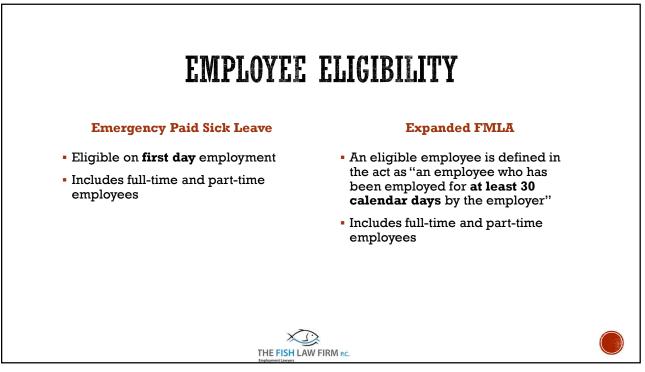

| Minimum Qualifying Wages:                                                                        | Statewide Average                                                                    | Maximum WBA                                 | Maximum WBA                                       |                                                                                                   | Maximum WBA                                     |         | WEEKLY BENEFIT                                |
|--------------------------------------------------------------------------------------------------|--------------------------------------------------------------------------------------|---------------------------------------------|-------------------------------------------------