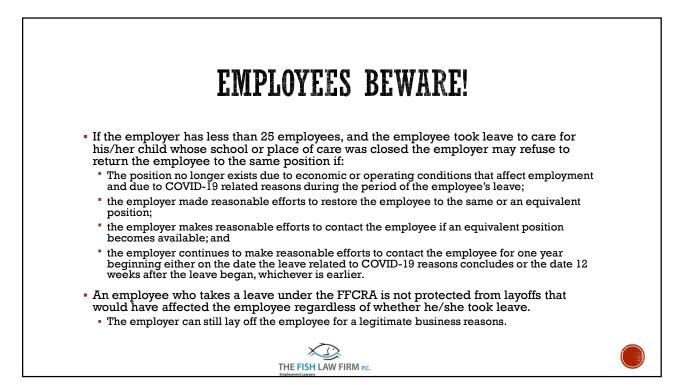

| Minimum Qualifying Wages:                                                                        | Statewide Average                                                                    | Maximum WBA                                 | Maximum WBA                                       |                                                                                                   | Maximum WBA                                     |         | WEEKLY BENEFIT                                |
|--------------------------------------------------------------------------------------------------|--------------------------------------------------------------------------------------|---------------------------------------------|---------------------------------------------------|-------