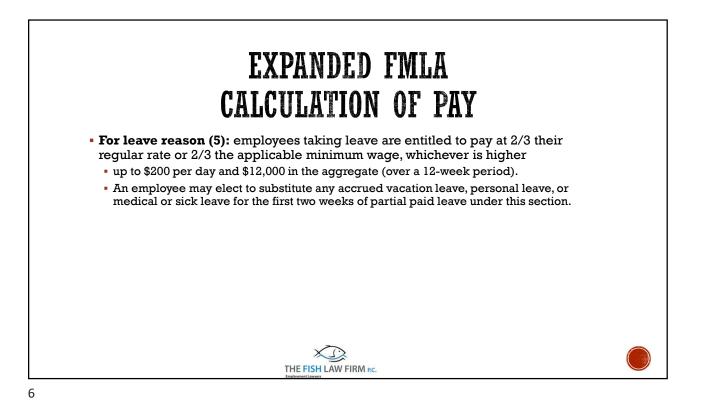

| Minimum Qualifying Wages:                                                                        | Statewide Average                                                                    | Maximum WBA                                 | Maximum WBA                                       |                                                                                                   | Maximum WBA                                     |         | WEEKLY BENEFIT                                |
|--------------------------------------------------------------------------------------------------|--------------------------------------------------------------------------------------|---------------------------------------------|-----------------------------------------------