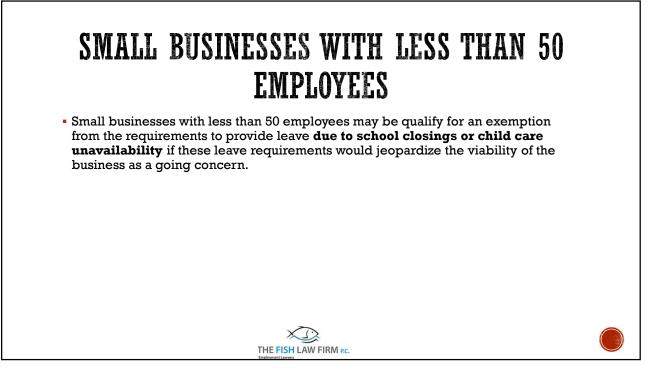

| Minimum Qualifying Wages:                                                                        | Statewide Average                                                                    | Maximum WBA                                 | Maximum WBA                                       |                                                                                                   | Maximum WBA                                     |         | WEEKLY BENEFIT                                |
|--------------------------------------------------------------------------------------------------|--------------------------------------------------------------------------------------|---------------------------------------------|---------------------------------------------------|---