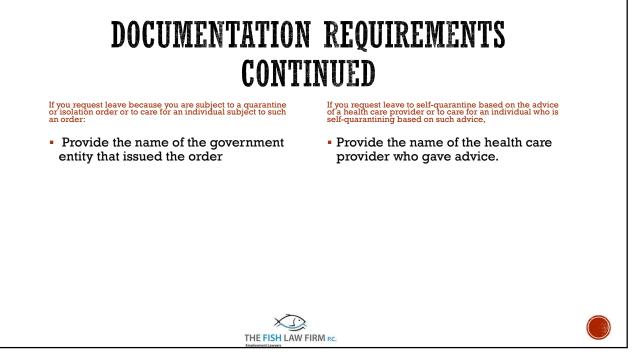

| Minimum Qualifying Wages:                                                                        | Statewide Average                                                                    | Maximum WBA                                 | Maximum WBA                                       |                                                                                                   | Maximum WBA                                     |         | WEEKLY BENEFIT                                |
|--------------------------------------------------------------------------------------------------|--------------------------------------------------------------------------------------|---------------------------------------------|---------------------------------------------------|-----------