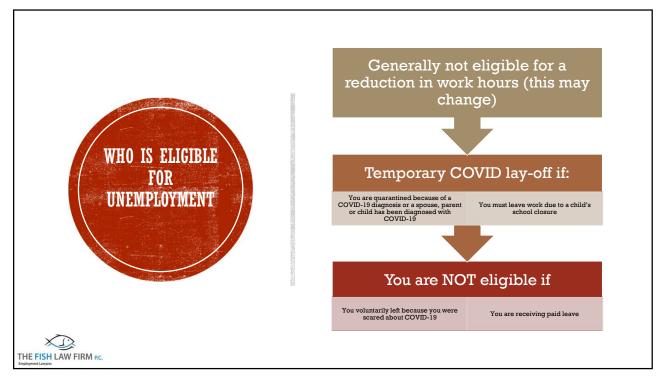

| Minimum Qualifying Wages:                                                                        | Statewide Average                                                                    | Maximum WBA                                 | Maximum WBA                                       |                                                                                                   | Maximum WBA                                     |         | WEEKLY BENEFIT                                |
|--------------------------------------------------------------------------------------------------|--------------------------------------------------------------------------------------|---------------------------------------------|---------------------------------------------------|-----------------