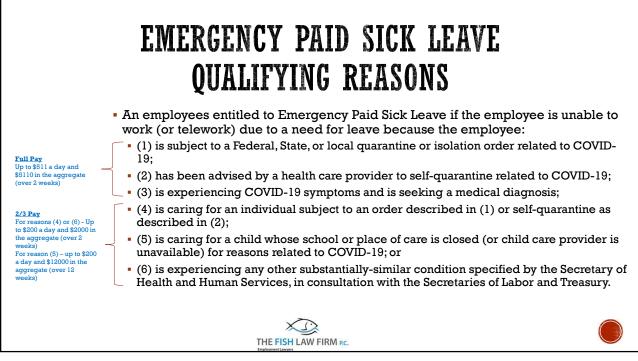

| Minimum Qualifying Wages:                                                                        | Statewide Average                                                                    | Maximum WBA                                 | Maximum WBA                                       |                                                                                                   | Maximum WBA                                     |         | WEEKLY BENEFIT                                |
|--------------------------------------------------------------------------------------------------|--------------------------------------------------------------------------------------|---------------------------------------------|-------------------------------------------