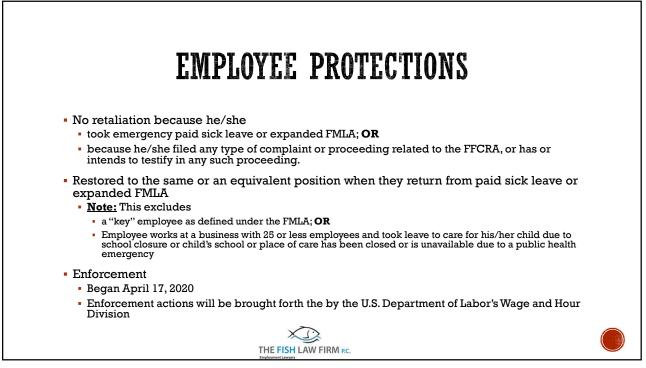

## **ISSUES FACING ESSENTIAL BUSINESSES**

How Does A Business Protect Its Workers From COVID-19?

- Is there a legal obligation to do so?
- Problems Arising From Testing.
- Ensuring Workplace Safety and Hygiene
- What Should A Company Do About Recalcitrant Employees?