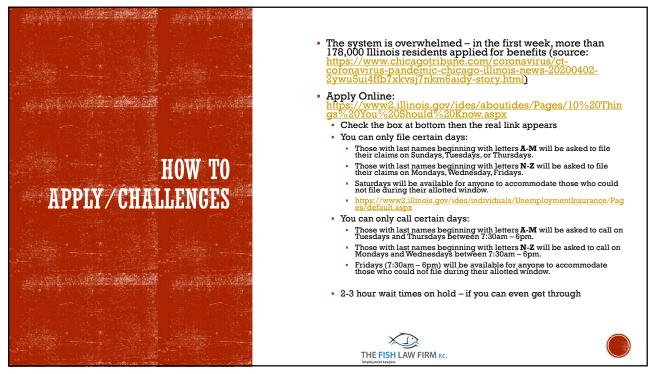

$64.00                                     | \$15.00                                           | \$79.00                                                                                           | \$32.00                                         | \$96.00 |                                               |
| \$3,549.00 - \$3,600.99                                                                          | \$137.00 - \$138.00                                                                  | \$65.00                                     | \$15.00                                           | \$80.00                                                                                           | \$33.00                                         | \$98.00 |                                               |





## REMOTE WORKING CREATES ITS OWN HAZARDS

• Make Sure That Confidential and Personal Information Remain Protected.

Determine How Work Time Will Be Tracked

Ensure Employees Remain Productive Even When Not Directly Supervised



## **ISSUES FACING ESSENTIAL BUSINESSES**

How Does A Business Protect Its Workers From COVID-19?

- Is there a legal obligation to do so?
- Problems Arising From Testing.
- Ensuring Workplace Safety and Hygiene
- What Should A Company Do About Recalcitrant Employees?